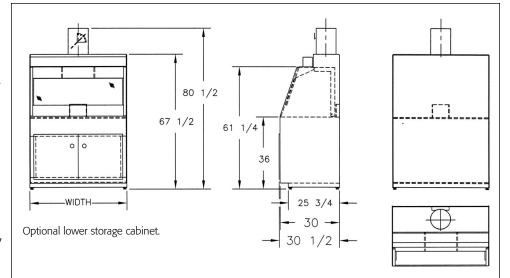

### **Sizes**

Units are available in 3, 4, 5, 6, and 8 ft. widths and 30, 36, and 42 in. depths. Other sizes are available upon request.

Please contact the factory for additional details regarding construction and options.