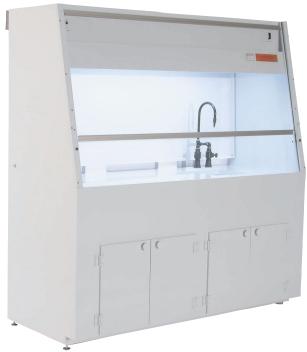

## **Fume Hood**

S

5

Clean Air Products' fume hoods are available in several sizes and configurations. This flexibility allows our customers' requirements to be satisfied with a minimum of compromise.

For maximum chemical resistance, the fume hoods are fabricated out of stainless steel, polypropylene, or fire-retardant polypropylene. Safeguarding the operator was a prime concern in the design of this fume hood. An extensive list of options is available to adapt each fume hood to its particular application.

#### **Features**

- Designed for maximum chemical resistance
- ❖ Available in stainless steel, white polypropylene, or fire-retardant white polypropylene
- ❖ Units are available in 3, 4, 5, 6, and 8 ft. widths and 30, 36, and 42 in. depths. Other sizes are available upon request.
- Superior quality, excellent appearance, and ruggedness have been achieved through a safety-oriented design
- ❖ An extensive list of options are available to meet your application requirements

#### **Additional Features**

- Exhaust connection on top
- Adjustable damper
- Liquid tight spillage deck
- Fluorescent light with sealed light lens
- Exhaust air out rear and top
- Lower leg support (optional)