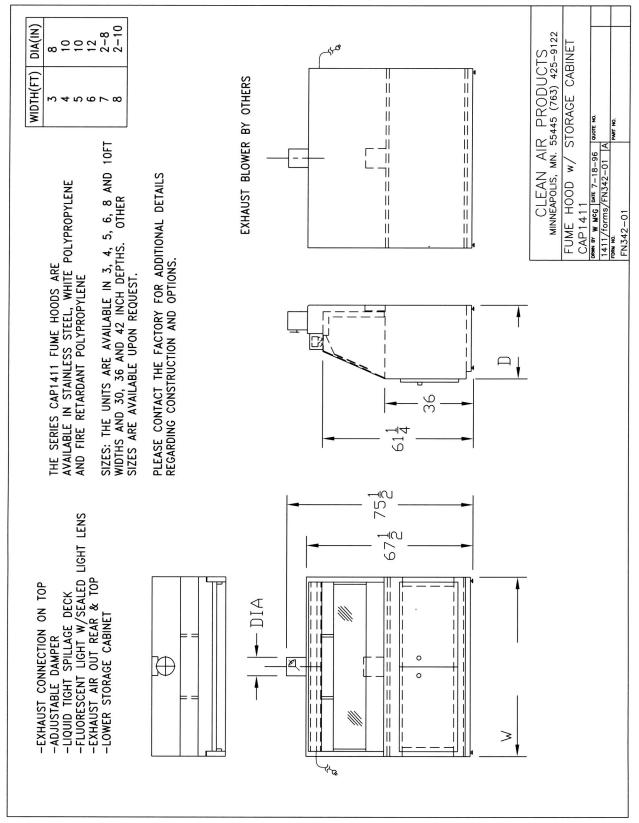

#### **Sizes**

Units are available in 3, 4, 5, 6, and

8 ft. widths and 30, 36, and 42 in. depths. Other sizes are available upon request.

Please contact the factory for additional details regarding construction and options.

## Series 1411 Fume Hood Technical Data continued

5

0

0

Т

>

L.

Specifications subject to change. Please contact factory for details.