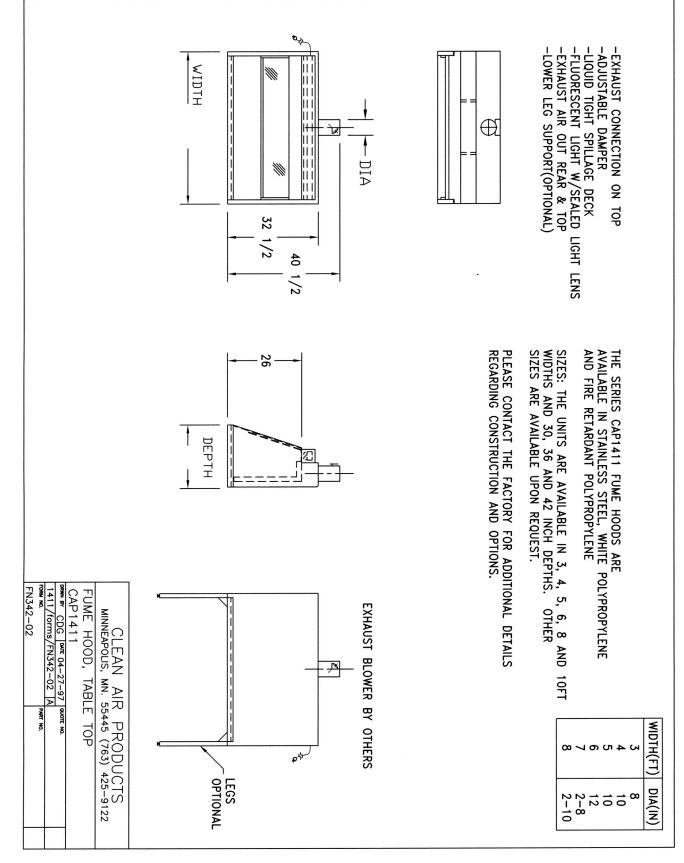

#### **Sizes**

Units are available in 3, 4, 5, 6, and

8 ft. widths and 30, 36, and 42 in. depths. Other sizes are available upon request.

Please contact the factory for additional details regarding construction and options.

## Series 1411 Fume Hood Technical Data continued

5

0

0

Т

>

L.

Specifications subject to change. Please contact factory for details.