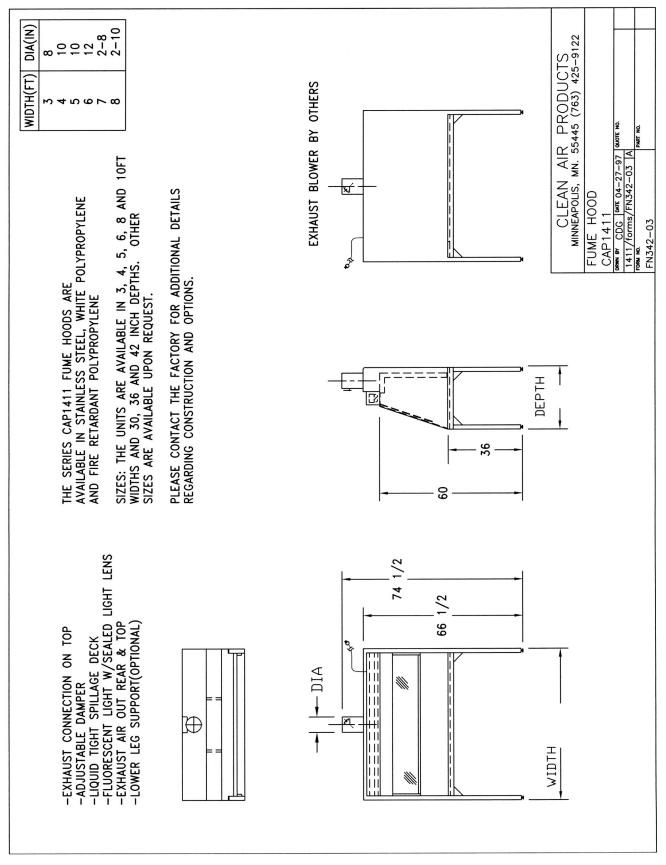

#### **Sizes**

Units are available in 3, 4, 5, 6, and

8 ft. widths and 30, 36, and 42 in. depths. Other sizes are available upon request.

Please contact the factory for additional details regarding construction and options.

### Series 1411 Fume Hood Technical Data continued

S

0

0

Т

>

**Clean** AIR PRODUCTS

Solutions Built to Your Specifications.