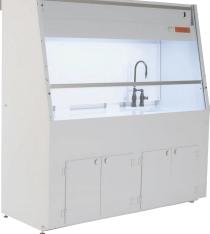

#### **General Description**

Clean Air Products' fume hoods are available in several sizes and configurations. This flexibility allows our customers' requirements to be satisfied with a minimum of compromise.

For maximum chemical resistance, the fume hoods are fabricated out of stainless steel, polypropylene or fireretardant polypropylene. Safeguarding the operator was a prime concern in the design of this fume hood. An extensive list of options is available to adapt each fume hood to its particular application.

#### Features

- Exhaust connection on top
- ✤ Adjustable damper
- Liquid tight spillage deck
- Fluorescent light with sealed light lens
- Exhaust air out rear and top
- Lower leg support (optional)