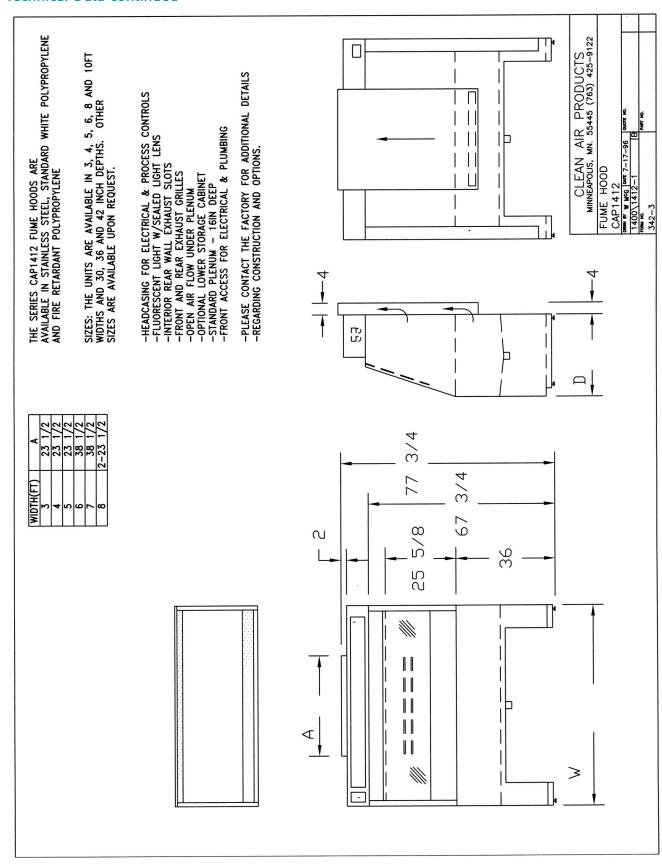

# **Technical Data**

### **Sizes**

Units are available in 3, 4, 5, 6, and 8 ft. widths and 30, 36, and 42 in. depths. Other sizes are available upon request.

Please contact the factory for additional details regarding construction and options.