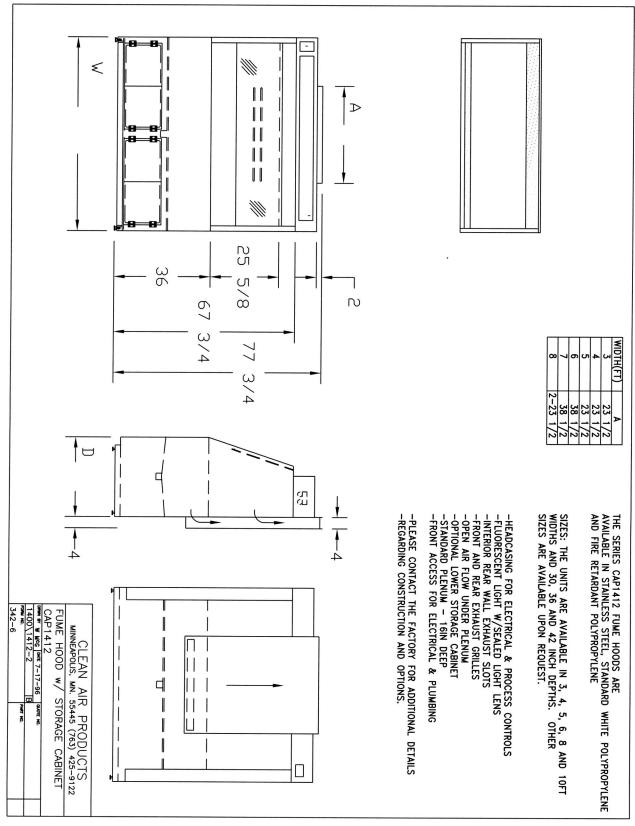

# **Technical Data**

### **Sizes**

Units are available in 3, 4, 5, 6, and 8 ft. widths and 30, 36, and 42 in. depths. Other sizes are available upon request.

Please contact the factory for additional details regarding construction and options.

## **Options**

- ❖ Bottom storage cabinet
- Main circuit breaker
- ❖ Ground fault with electric outlet -4-plex - 120 volt
- EMO switch
- Minihelic gauge
- ❖ Exhaust alarm

- Sinks polypropylene or stainless steel
- Exhaust port out the rear duct (Standard is out the top)
- Counterweighted front sliding window
- Optional window material
- Amber sleeves on lights
- Straight front on hood
- ❖ 36-in. depth
- Front recessed control panel in plenum
- Cascades; dump rinsers; ultrasonic cleaners; heated baths; filtered etch baths; goosenecks; DI water loops; fire extinguishing systems; sinks; tanks; and more
- Optional features and sizes