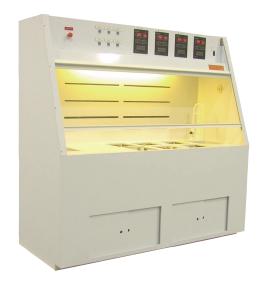

# **General Description**

Clean Air Products' complete line of fume hoods and wet process stations are designed specifically to meet the needs of semiconductor manufacturing operations. With over 20 years of design, manufacturing and service experience, Clean Air Products can supply the complete package tailored to your requirements.

#### **Features**

- ❖ Bench material white polypropylene or stainless steel
- Instrument housing CRS painted white or stainless steel
- Exhaust duct polypropylene or stainless steel
- ❖ Work surface polypropylene or stainless steel
- ❖ Plenum drain 1-1/2 NPT to be plumbed by others
- ❖ Front window hinged acrylic material
- ❖ Leg levelers ±1/2-in. adjustment
- Instrument panel
- Light switch

- ❖ Fluorescent light 2 bulbs
- Electrical junction box (\*\*Amps @ 120 volts 60 Hz)
- Front and rear exhaust grills
- ❖ 19-in. deep plenum (other depths optional)

NOTE: Standard polypropylene is used. Fire retardant polypropylene is available at additional cost.