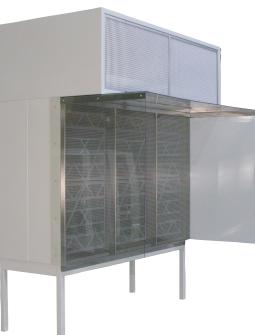

#### Features

5

Z

Ŀ-

-

5

- Open front hood
- ✤ 99.99% HEPA filtered exhaust
- ✤ 150 LFPM inflow velocity
- ✤ Customized options available
- ✤ All-metal construction
- ✤ Each-change prefilters

6

### Series 1504 Inflow Cabinet