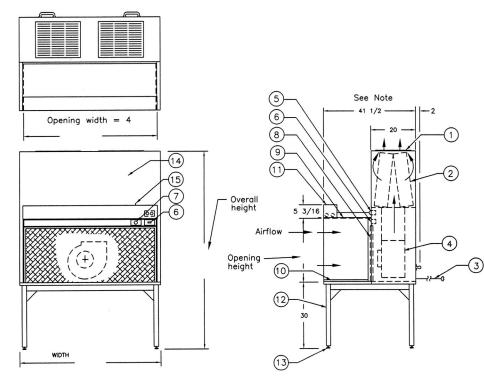

#### Standard

- 1. Exhaust grille
- 2. HEPA filter
- 3. Power cord
- 4. Blower/motor
- 5. Light receptacle
- 6. Blower on/off switch
- 7. Circuit breaker
- 8. Prefilter
- 9. Plexiglass hood
- 10. Formica table top

#### Options

- 11.Fluorescent light
- 12. Stainless steel support frame
- 13.Leg leveling glides
  - 14.Cabinet constructed of white vinyl covered steel
- 15. Light switch

#### **Options Not Shown**

- Stainless steel table top
- Stainless steel shell
- Stainless steel hood
- Stainless steel sink
- Gooseneck

Additional options upon request, i.e. different table and hood depths.

#### Standard Sizes

|       |            | Opening    | Overall    |
|-------|------------|------------|------------|
| Width |            | Height     | Height     |
| 3 ft. | 38-1/2 in  | 25 in.**   | 89 in.     |
| 4 ft. | 50-1/2 in. | 28-1/2 in. | 92-1/2 in. |
| 5 ft. | 62-1/2 in. | 36 in.     | 100 in.    |
| 6 ft. | 74-1/2 in. |            |            |
| 8 ft. | 98-1/2 in. |            |            |
|       |            |            |            |