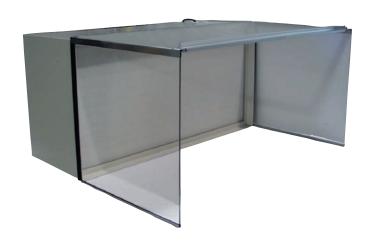

## **Horizontal Laminar Flow Bench**

The Series 204 laminar flow bench is a bench unit designed to install on top of typical metro wire or eagle-type wire shelving. This horizontal laminar flow bench unit is also designed to set on table top and blow horizontally.

Laminar flow bench units come in 2 x 2 ft., 2 x 3 ft., 2 x 4 ft., and 2 x 6 ft. sizes. The prefilter is serviced from behind the unit.

#### **Features**

- Decorative white painted steel housing
- Internal motorized filter unit for full filter coverage
- Clean hood on three sides
- Power cord