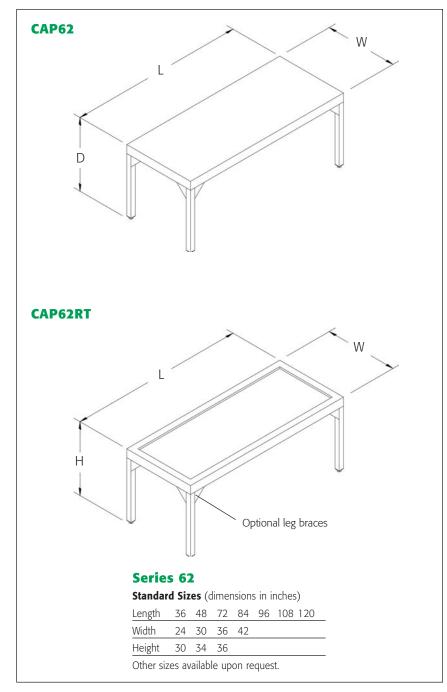

Clean AIR

PRODUC

All-stainless-steel construction makes these tables a superior, solid-top, cleanroom table solution. Series 62 stainless steel tables are designed for use in cleanrooms of Class 100,000 to Class 10. They are designed for quality, cleanliness and durability, and provide superior cleanroom performance. The tables are constructed of heavy-gage stainless steel, including the legs, gussets and underside bracing. The tables feature under-table cross bracing to provide a strong, flat work surface. All outside edges are formed to provide smooth, rounded corners. The work surface is supported by square, tubular support legs and has a heavy-duty, leg-leveling glide.

## **Features**

Stainless steel table

CAP62RT

Stainless steel table with

recessed top and optional sink

- Stainless steel support frame
- Compatible with cleanrooms Class 100,000 to Class 10
- Common sizes in stock for immediate shipping

The Series 62RT recessed table top has a 3/4-in. liquid-tight recessed center area. This is ideal to contain water or other types of materials. Options include "X" bottom with drain or welded-in sink and water gooseneck.

## **Options**

- Adjustable legs 30 in. to 36 in., in 2 in. increments
- Casters with leg braces
- Cut outs
- Drawers
- Foot rest
- Goosenecks
- Keyboard pull-out trays
- Outlet strips
- Rounded front edge of table top
- Plastic-bottom, leg-leveling glides
- Shelves, upper and lower
- Sink welded or set-in
- Heavy-duty leg bracing (used with casters, heavy loading or with dynamic loads)