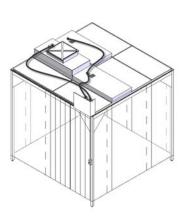

Start with a small 8x8x8H room

Note that we were able to use the curtains from one wall of the original 8x8x8H room on the end of the new addition. Also we were able to add the filters and lights to the existing Prefab Wiring Kit Option.