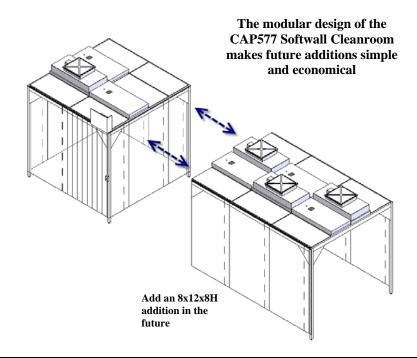

Once again we were able to use the curtains from one wall of the original 8x8x8H room on the end of the new addition. Also we were able to add the filters and lights to the existing Prefab Wiring Kit Option.