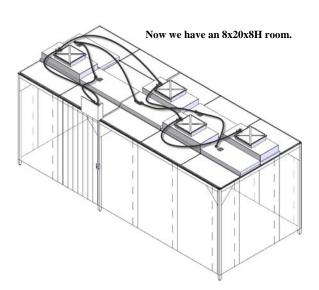

Once again we were able to use the curtains from one wall of the original 8x8x8H room on the end of the new addition. Also we were able to add the filters and lights to the existing Prefab Wiring Kit Option.