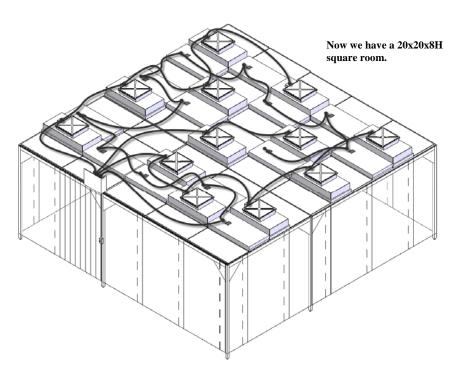

Once again we were able to use curtains from the existing room additions on the ends of the new addition. Also we were able to add the filters and lights to the existing Prefab Wiring Kit Option.