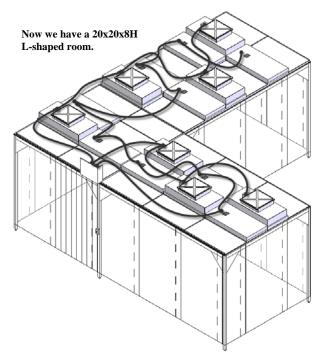

Once again we were able to use the curtains from one wall of the original 8x8x8H room on the end of the new addition. Also we were able to add the filters and lights to the existing Prefab Wiring Kit Option.