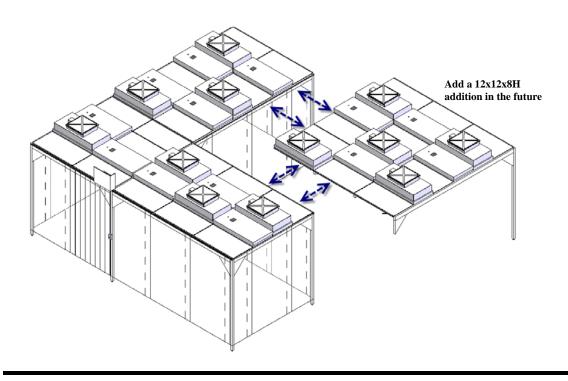

Once again we were able to use curtains from the existing room additions on the ends of the new addition. Also we were able to add the filters and lights to the existing Prefab Wiring Kit Option.