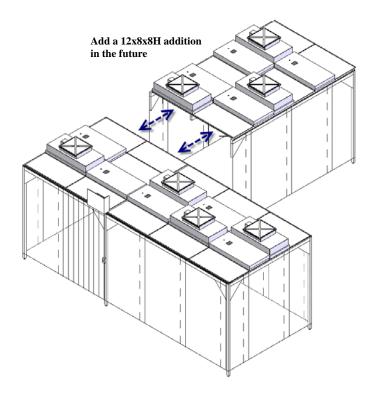

Once again we were able to use curtains from the existing room additions on the ends of the new addition. Also we were able to add the filters and lights to the existing Prefab Wiring Kit Option.