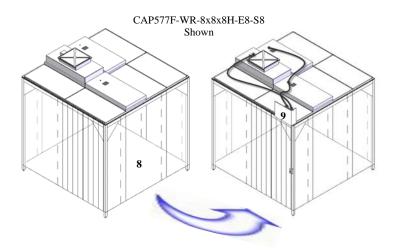

- Add 4ft T-bars between the Center Beams and End Beams to complete the ceiling grid.
- 7. Add filters, lights, and ceiling panels to complete the ceiling.

- 8. Add curtains and optional strip door(s) to complete the room.
- 9. Add optional prefab wiring kit.