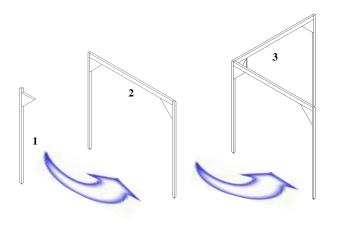

## The footprint of a CAP577 Softwall Cleanroom is configured in 2ft nominal increments

- 1. Choose a leg height. 8 and 10ft are standard sizes.
- 2. Choose a Side Beam. 4, 6, 8, 10, and 12ft are standard sizes.
- 3. Choose an End Beam. 4, 6, 8, 10, and 12ft are standard sizes.

Note: Custom length beams and legs are available at additional cost

- 4. Complete the perimeter by mirroring the components used previously.
- 5. Add Center Beam(s) attached to the Side Beams every 4ft as needed