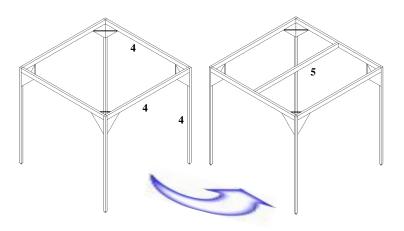

Note: Custom length beams and legs are available at additional cost

- 4. Complete the perimeter by mirroring the components used previously.
- 5. Add Center Beam(s) attached to the Side Beams every 4ft as needed

- Add 4ft T-bars between the Center Beams and End Beams to complete the ceiling grid.
- 7. Add filters, lights, and ceiling panels to complete the ceiling.

- 8. Add curtains and optional strip door(s) to complete the room.
- 9. Add optional prefab wiring kit.