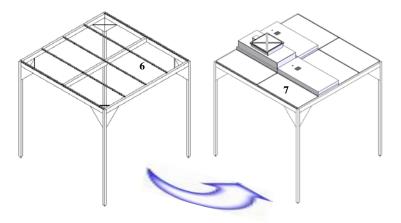

- Add 4ft T-bars between the Center Beams and End Beams to complete the ceiling grid.
- 7. Add filters, lights, and ceiling panels to complete the ceiling.

- 8. Add curtains and optional strip door(s) to complete the room.
- 9. Add optional prefab wiring kit.